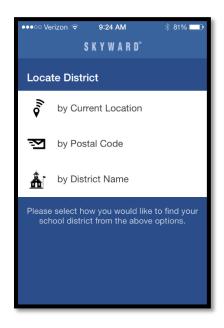

#### **Skyward Mobile App**

**Step 1:** The first step is to install the Skyward mobile app onto your device. The free app is available from either Amazon, Google Play, or iTunes.

**Step 2:** Locate your district by selecting Current Location, Postal Code, or District Name. It is recommended you select your district by using the Postal Code 07666.