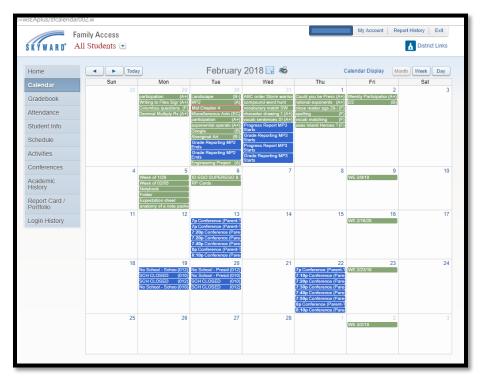

### CALENDAR

The **Calendar** gives you a view of your child's school activities. You can see upcoming or missing assignments, grades, extra-curricular activities, scheduled parent conferences and more.

You can customize the calendar view by clicking on Calendar Display.

|                         |                                                       | day                                                    | February 2                          | 2018 🗔 📹                                              |                                             | alendar Display           | th Week Day                              |
|-------------------------|-------------------------------------------------------|--------------------------------------------------------|-------------------------------------|-------------------------------------------------------|---------------------------------------------|---------------------------|------------------------------------------|
| Calendar                | Sun 2                                                 | Mon<br>8 29                                            | Tue                                 | Wed                                                   | Thu                                         | 2                         | Sat 3                                    |
| Gradebook               |                                                       | Columbus questions (F)<br>participation (A+)           | Grade Reporting MP2 F<br>Ends S     | tarts ratio                                           | ld you be Presic (A+)<br>nal exponents (A+) | Weekly Participation (A+) | J. J |
| Attendance              | •                                                     | Decimal Multiply Re (A+)<br>Writing to Files Sigr (A+) | Engineering Project (A)             | Trade Reporting MP3 close tarts                       | e reader pgs 28-((F)<br>ling (F)            |                           |                                          |
| Student Inf             | 'o                                                    |                                                        | Abonginal Art (B-)                  | tarts<br>Frade Reporting MP3                          | ib matching (F)<br>Island Heroes T (F)      |                           |                                          |
| Schedule                |                                                       |                                                        | Grade Reporting MP2<br>Ends         | tarts<br>IBC order Storm warrior<br>ompound word hunt |                                             |                           |                                          |
| Activities              |                                                       |                                                        | Miscellaneous Axtri (EC)<br>MP2 (A) | ocabulary match SW                                    |                                             |                           |                                          |
| Conference              | es                                                    | 4 5                                                    | Google (B)                          | ocab sentences St (A+)                                | 8                                           | 9                         | 10                                       |
| Academi                 |                                                       | 4 5<br>Week of 1/29<br>Week of 02/05                   | ID EGO SUPEREGO & I<br>RP Cards     |                                                       | 8                                           | WE 2/0/18                 | 10                                       |
| History<br>Calendar Dis |                                                       | Notebook                                               | in oards                            |                                                       |                                             |                           |                                          |
|                         |                                                       |                                                        |                                     | _                                                     |                                             |                           | <u> </u>                                 |
|                         | endar View: Month 🔻<br>turday and Sunday on the Caler |                                                        | ict-wide Activity Events            |                                                       |                                             |                           |                                          |
|                         | ent Events and Colors: ?                              | Contract Contract Contract                             | ict-wide Field Trips                |                                                       |                                             |                           |                                          |
|                         | olor block below to show an ever                      | nt on the Calendar and c                               | ustomize the color.                 |                                                       |                                             |                           |                                          |
| Student 1               | Absences/Tardies                                      | Gradebook /                                            | Assignments/Events                  | Activity Events                                       |                                             | 🗹 Tests                   |                                          |
|                         | Conferences                                           | 📕 🗹 Lunch Menu                                         |                                     | Field Trips                                           |                                             | Calendar Events           |                                          |
| Student 2               | Absences/Tardies                                      | Gradebook /                                            | Assignments/Events                  | Tests                                                 |                                             | Conferences               |                                          |
|                         | Lunch Menu                                            | Field Trips                                            |                                     | Calendar Events                                       |                                             | ✓ Wall Messages           |                                          |
|                         |                                                       |                                                        |                                     |                                                       |                                             |                           |                                          |