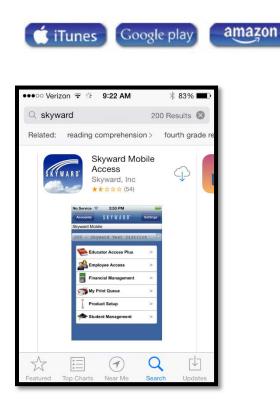

#### **Skyward Mobile App**

**Step 1:** The first step is to install the Skyward mobile app onto your device. The free app is available from either Amazon, Google Play, or iTunes.

**Step 2:** Locate your district by selecting Current Location, Postal Code, or District Name. It is recommended you select your district by using the Postal Code 07666.