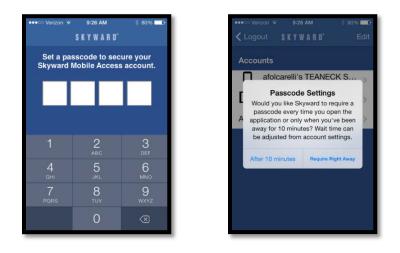

**Step 5:** You will be asked to create a four digit passcode to access the Skyward Mobile App. Once your account has been set up, the passcode will be used to access your account.

**Step 6:** Select Mobile from the list. Once you have selected Mobile, you will be able to access your child's student data.