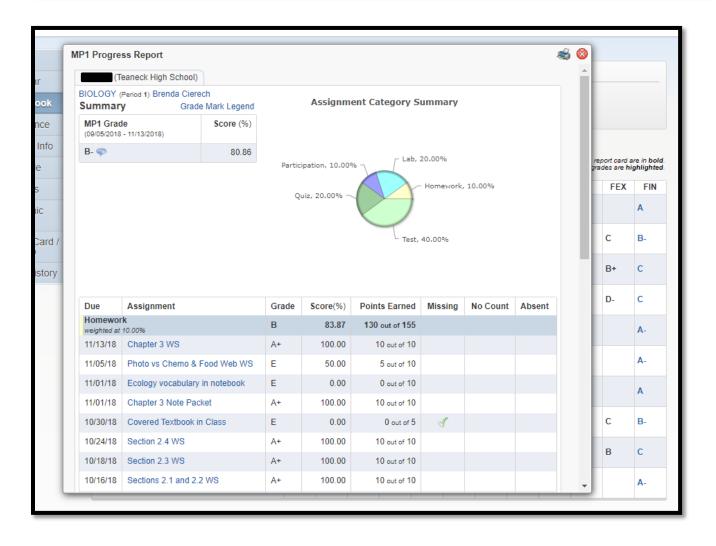

When you click on a grade, you will be able to see a list of assignments, the grades for each of those assignments and whether the assignment was completed on time, handed in late or not completed. You can also see the details of the assignment grade by clicking on the assignment name.