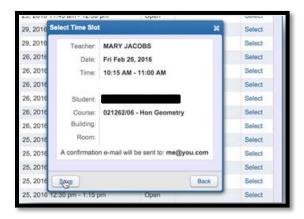

| Once you have found a time that works for you, | click Select then Save. |
|------------------------------------------------|-------------------------|
|------------------------------------------------|-------------------------|

Scheduled conferences will automatically show up in your **Family Access** calendar. You will also receive a confirmation email.

If you need to reschedule a conference date, click the **View Scheduled Times** tab and change the status to **<u>unschedule</u>**. You will not be able to view the available time slots for a teacher until you have unscheduled your appointment

| Scheduled Conferences Report                       |                         |                             |               |       |
|----------------------------------------------------|-------------------------|-----------------------------|---------------|-------|
| Print All Scheduled Conferences                    |                         |                             |               |       |
| DAVID (Skyward High School) View Scheduled         | Times   All Conferences |                             |               |       |
| No teacher conferences are scheduled for this stud | lent.                   |                             |               |       |
| MADALYN (Skyward High School) View Schedu          | All Conferences         |                             |               |       |
| Scheduled Conference Times                         | Status                  | Class                       | Building/Room | Notes |
| Fri Feb 26, 2016 from 11:45 AM - 12:30 PM          | Scheduled               | AP French V<br>JANICE RAMEN |               | 10    |
| MARY (Skyward High School)                         | *                       |                             |               |       |
| No teacher conferences are scheduled for this stud | lent.                   |                             |               |       |